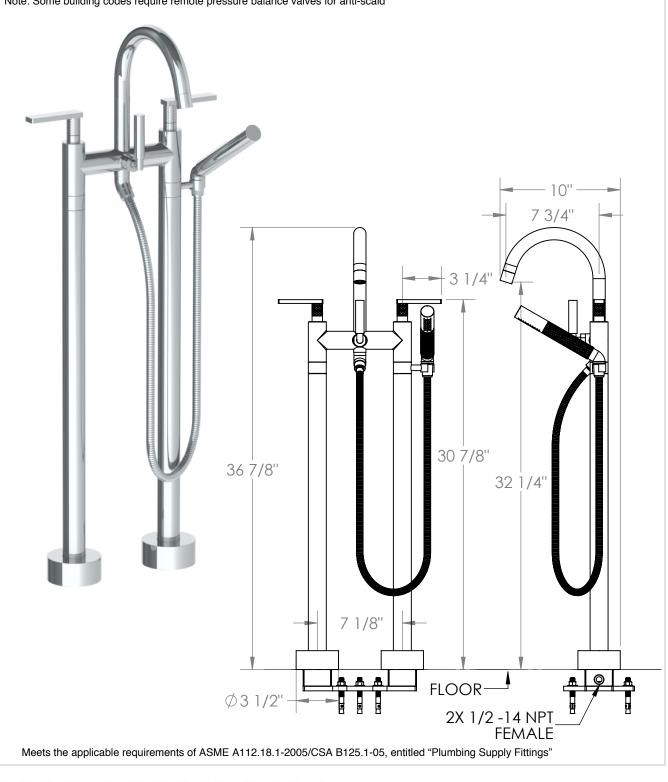

## 71-8.3-LLO6

Floor Mounted Tub Group with Hand Shower Hand Shower Flow Rate: 1.75 GPM Requires concealed rough SS-FL8.3

Note: Some building codes require remote pressure balance valves for anti-scald