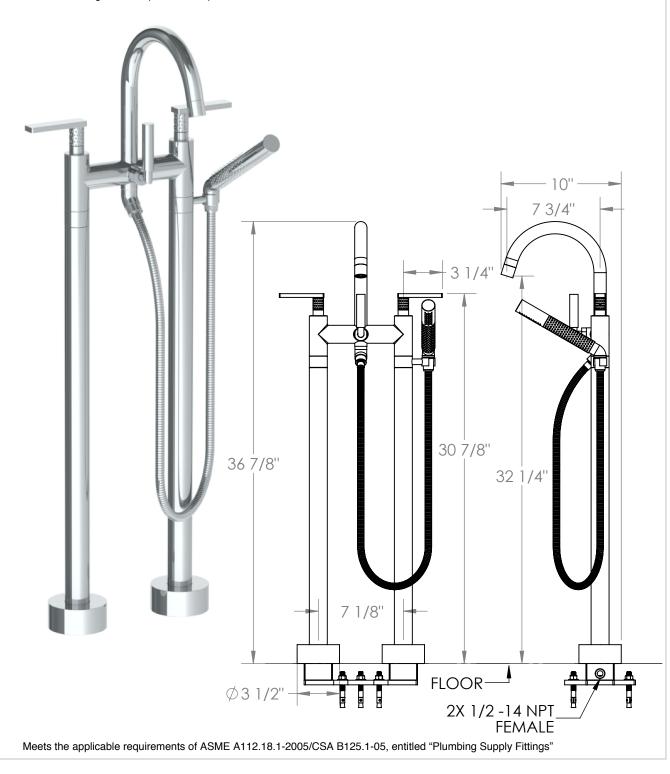

## 71-8.3-LLP5

Floor Mounted Tub Group with Hand Shower Hand Shower Flow Rate: 1.75 GPM Requires concealed rough SS-FL8.3

Note: Some building codes require remote pressure balance valves for anti-scald

350 Dewitt Ave Brooklyn NY 11207 USA T 718 257 2800 F 718 257 2144 info@watermark-designs.com