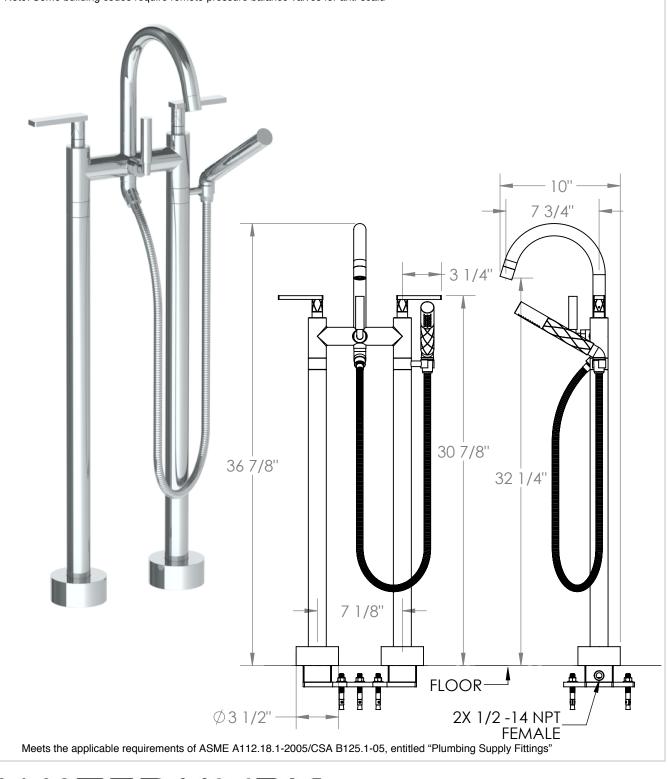

## 71-8.3-LLD4

Floor Mounted Tub Group with Hand Shower Hand Shower Flow Rate: 1.75 GPM Requires concealed rough SS-FL8.3

Note: Some building codes require remote pressure balance valves for anti-scald

**DESIGNS 9/4/2019** 